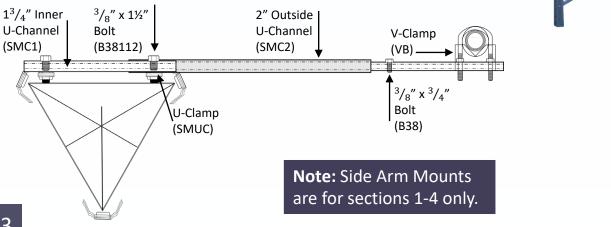

#### TO USE THE ACP:

- Bend all tabs to the center
- Tabs will fit in "V" of braces
- Run a rod from the top through the tabs and braces to secure panels

| SIDE MOUNT (SM)                           |        |                                                                    |                                       |
|-------------------------------------------|--------|--------------------------------------------------------------------|---------------------------------------|
| QTY                                       | PART # | DESCRIPTION                                                        |                                       |
| 2                                         | SMC2   | 2" Wide Outside Channel                                            | Tower Leg                             |
| 2                                         | SMC1   | $1^{3}/_{4}$ " Wide Inner Channel                                  |                                       |
| 4                                         | SMUC   | U-Clamp                                                            | Mast<br>(1¼" OD x 3'4" Tub<br>◀       |
| 1                                         | SMS    | 1" x 31" Strap                                                     |                                       |
| 1                                         | P11434 | 1¼" OD x 16 GA Tube 3'4"                                           |                                       |
| 4                                         | B38112 | <sup>3</sup> / <sub>8</sub> " x 1½" Bolt                           | <sup>5</sup> / <sub>16</sub> " U-Bolt |
| 5                                         | N38    | <sup>3</sup> / <sub>8</sub> " Nut                                  |                                       |
| 1                                         | B38    | <sup>3</sup> / <sub>8</sub> " x <sup>3</sup> / <sub>4</sub> " Bolt | 1" x 31"                              |
| 5                                         | W38    | <sup>3</sup> / <sub>8</sub> " Washer                               | Strap SMS                             |
| 2                                         | VB516  | <sup>5</sup> / <sub>16</sub> " U-Bolt                              |                                       |
| 4                                         | N516   | <sup>5</sup> / <sub>16</sub> " Nut                                 |                                       |
| 4                                         | W516   | <sup>5</sup> / <sub>16</sub> " Washer                              |                                       |
| 2                                         | VB     | V-Bracket                                                          |                                       |
| / <sub>8</sub> " x 1½″<br>Bolt<br>B38112) | ·<br>↓ | 2" Outside<br>U-Channel<br>(SMC2)                                  | V-Clamp<br>(VB) — •                   |