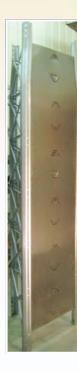

### **TBX Anti-Climb Panels**

The Anti-climb panels attach to your bottom section of tower and will have the same ending number as the bottom section. A TBX 40 Tower is Sections 1, 2, 3, 4 and 5 with 5 as the bottom section. The anti-climb for a TBX 40 is ACP3-5. See page 3 to see which Anti-Climb Panel to order for your tower.

- Flat surface for extra security
- Made of durable 20ga steel
- Available for TBX, THBX and THDBX series

#### TO USE THE ACP:

- Bend all tabs to the center
- Tabs will fit in "V" of braces
- Run a rod from the top through the tabs and braces to secure panels

| SIDE MOUNT (SM)                           |        |                                                                    |                                       |
|-------------------------------------------|--------|--------------------------------------------------------------------|---------------------------------------|
| QTY                                       | PART # | DESCRIPTION                                                        |                                       |
| 2                                         | SMC2   | 2" Wide Outside Channel                                            | Tower Leg                             |
| 2                                         | SMC1   | $1^{3}/_{4}$ " Wide Inner Channel                                  |                                       |
| 4                                         | SMUC   | U-Clamp                                                            | Mast<br>(1¼" OD x 3'4" Tub<br>◀       |
| 1                                         | SMS    | 1" x 31" Strap                                                     |                                       |
| 1                                         | P11434 | 1¼" OD x 16 GA Tube 3'4"                                           |                                       |
| 4                                         | B38112 | <sup>3</sup> / <sub>8</sub> " x 1½" Bolt                           | <sup>5</sup> / <sub>16</sub> " U-Bolt |
| 5                                         | N38    | <sup>3</sup> / <sub>8</sub> " Nut                                  |                                       |
| 1                                         | B38    | <sup>3</sup> / <sub>8</sub> " x <sup>3</sup> / <sub>4</sub> " Bolt | 1" x 31"                              |
| 5                                         | W38    | <sup>3</sup> / <sub>8</sub> " Washer                               | Strap SMS                             |
| 2                                         | VB516  | <sup>5</sup> / <sub>16</sub> " U-Bolt                              |                                       |
| 4                                         | N516   | <sup>5</sup> / <sub>16</sub> " Nut                                 |                                       |
| 4                                         | W516   | <sup>5</sup> / <sub>16</sub> " Washer                              |                                       |
| 2                                         | VB     | V-Bracket                                                          |                                       |
| / <sub>8</sub> " x 1½″<br>Bolt<br>B38112) | ·<br>↓ | 2" Outside<br>U-Channel<br>(SMC2)                                  | V-Clamp<br>(VB) — •                   |